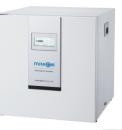

## MINIcell-35 Compact CO<sub>2</sub> Incubator

- Space saver and high through put
- Compact size for large capacity 35 litres
- Equipped with high performance IR CO<sub>2</sub> sensor
- Bright and clearly visible touch screen
- Low oxygen control function (optional)
- External output function (optional)
- Featuring dual level stacking