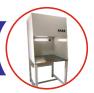

### LAMINAR FLOW HOOD

HEPA : 0.3 micron and efficiency of MPPS 99.995% Noiseless and continuous operation Available in 2x2, and 3x2, customizable