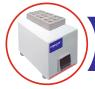

## TEST TUBE WARMER (DRY BATH)

Advanced Omron Controller with Temp. accuracy of  $\pm 0.2$  °C Autoclavable Anodised aluminium blocks

### TEST TUBE WARMER (DRY BATH)

Advanced Omron Controller with Temp. accuracy of  $\pm$  0.2°C Autoclavable Anodised aluminium blocks