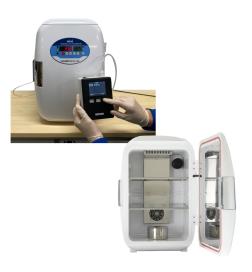

## MINICell Compact CO<sub>2</sub> Incubator

- Space-saving
- Suitable for personal use
- High performance **IR** CO<sub>2</sub> sensor
- Wide temperature set range
- Easy to move
- Can be used inside work bench
- Portable: can be carried in a vehicle with 12V car adaptor