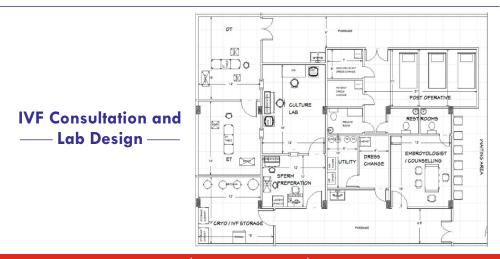

reozoom Microscope, Ovum aspiration Pump, CO2 Incubators, Bench-Top Incubators, Inverted Microscopes, Micromanipulators and systems for assisted hatching
- **O** Equipment for Cryopreservation i. e. Vitrification blocks and cryo-cans
- Equipment for Air purification i.e. AHU tower with Positive pressure, 4stage filtration system in different capacities
- Equipment for Quality Control i.e. Thermometers with micro-probes, Gas Analysers, VOC Meters, pH Meter, Particle counter
- Quality Control AMC
- **O** AMC for equipment
- **O** Media for IVF (Human and Animal)
- O Disposable labware for IVF
- O VOC free disinfectants for IVF lab
- Sperm Quality Assessment kits for DNA Fragmentation, ROS and Morphology Trouble shooting in embryology
- **O** Equipments and kits for Reproductive diagnostics





## **PRODUCTS FOR LEVEL I – ART / ANDROLOGY**



## TEST TUBE WARMER (DRY BATH)

Advanced Omron Controller with Temp. accuracy of  $\pm 0.2$  °C Autoclavable Anodised aluminium blocks

### LAMINAR FLOW HOOD

HEPA : 0.3 micron and efficiency of MPPS 99.995% Noiseless and continuous operation Available in 2x2, and 3x2, customizable





### **CENTRIFUGE**

Swing out rotor, Configured for Sperm wash with 15ml tubes. Digital display and control of RPM, Timer

#### MICROSCOPE Binocular / trinocular / phase contrast





## **SPERM COUNTING CHAMBER**

Standard and dependable

### DRY INCUBATOR SS Chamber, Three shelves



## CRYOCANS

All capacities for Storage and Transport



## PRODUCTS FOR LEVEL II – ART (OT)



### **ASPIRATION PUMP**

Dual Digital Display, Battery Back-up, CDSCO approv